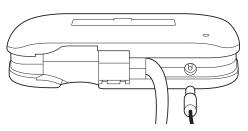

## Note:

A separate AC power adapter (not included) may be needed for devices requiring additional power such as printers, digital cameras, and scanners. Use an adapter with **Output: 5V DC** and these symbols: There is a dedicated port on the hub for the power supply.